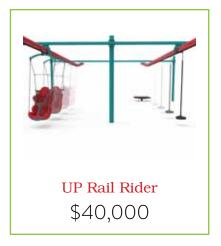

NUedge Double \$20,000

Quiet Grove \$15,000

Roller Slide \$15,000

Revolution Spinner \$10,000

Crawl Log \$8,000

Panel Gear \$5,000

Animal Panel \$5,000

Log Slice Climber \$5,000