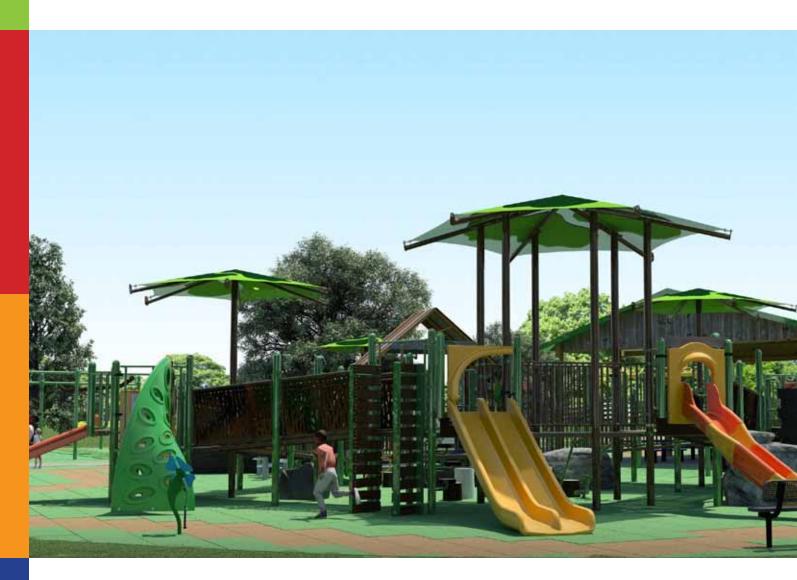

### PEYTON PARKER LANE PLAYGROUND

in YORK, NEBRASKA

A UNIVERSALLY ACCESSIBLE PLAYGROUND PROJECT

## Unlimited Play Playground

- Safe, smooth, spongy surfacing
- Ramps from bottom to top
- Transfer stations throughout
- Specialized seating and handholds
- Slanted/graduated climbing elements
- ■High back swings

- Stainless steel and molded slides
- Musical elements
- Parallel play
- Lots of shade
- Fun, educational play panels
- And much more!

#### Join us in the efforts to build this universally accessible playground.

Your generous support will enable ALL children and caregivers of all abilities the opportunity to experience the joys and benefits of play. This destination playground will truly impact ten thousand people each year.