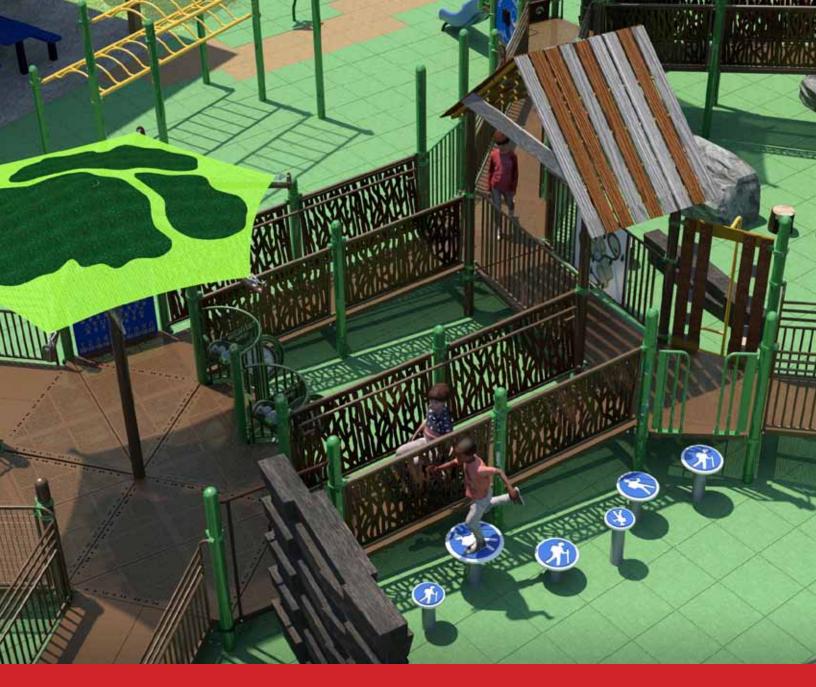

## Unlimited Play Playground

- Safe, smooth, spongy surfacing
- Ramps from bottom to top
- Transfer stations throughout
- Specialized seating and handholds
- Slanted/graduated climbing elements
- ■High back swings

- Stainless steel and molded slides
- Musical elements
- Parallel play
- Lots of shade
- Fun, educational play panels
- And much more!

#### Join us in the efforts to build this universally accessible playground.

Your generous support will enable ALL children and caregivers of all abilities the opportunity to experience the joys and benefits of play. This destination playground will truly impact ten thousand people each year.